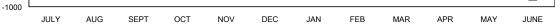

## District 3234H2

Results as of: 5/31/2020

| DROPPED CLUBS: 6                      |     | 48 CLUBS OF 83 ADDED 1 OR MORE<br>NEW MEMBERS | GENDER DISTRIBUTION          |                |       |
|---------------------------------------|-----|-----------------------------------------------|------------------------------|----------------|-------|
|                                       |     |                                               | MALE                         | 2,513 (75.67%) |       |
| · · · · · · · · · · · · · · · · · · · |     |                                               | FEMALE                       | 808 (24.33%)   |       |
| DROPPED MEMBERS                       |     |                                               |                              |                |       |
| DECEASED                              | 3   | CLICK HERE FOR CUMULATIVE<br>MEMBERSHIP DATA  | TOTAL FAMILY UNIT MEMBERS    |                | 1,215 |
| CLUB CANCELLED                        | 93  |                                               | FAMILY MEMBERS PAYING HALF 6 |                | 644   |
| OTHER                                 | 361 |                                               |                              |                | 644   |
| TOTAL                                 | 457 |                                               |                              |                |       |