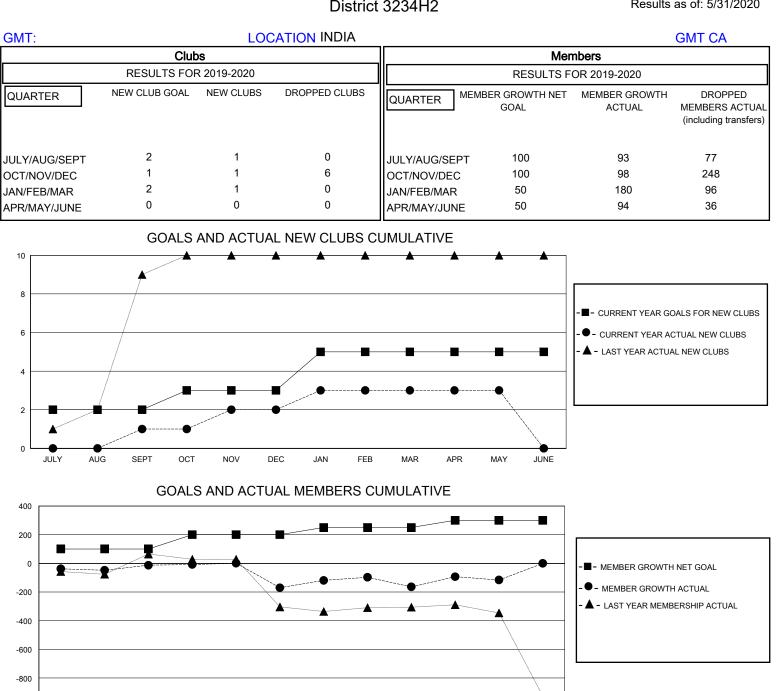

## District 3234H2

Results as of: 5/31/2020

| DROPPED CLUBS: 6                      |     | 48 CLUBS OF 83 ADDED 1 OR MORE<br>NEW MEMBERS | GENDER DISTRIBUTION          |                |       |
|---------------------------------------|-----|-----------------------------------------------|------------------------------|----------------|-------|
|                                       |     |                                               | MALE                         | 2,513 (75.67%) |       |
| · · · · · · · · · · · · · · · · · · · |     |                                               | FEMALE                       | 808 (24.33%)   |       |
| DROPPED MEMBERS                       |     |                                               |                              |                |       |
| DECEASED                              | 3   | CLICK HERE FOR CUMULATIVE<br>MEMBERSHIP DATA  | TOTAL FAMILY UNIT MEMBERS    |                | 1,215 |
| CLUB CANCELLED                        | 93  |                                               | FAMILY MEMBERS PAYING HALF 6 |                | 644   |
| OTHER                                 | 361 |                                               |                              |                | 644   |
| TOTAL                                 | 457 |                                               |                              |                |       |